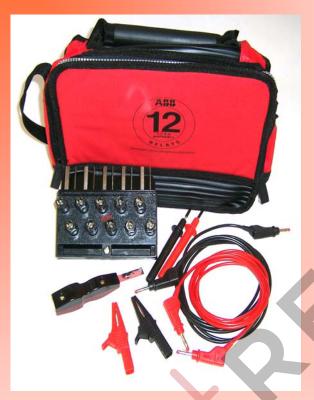

## Make Your Connection with the FT Test Kit

The ABB FT test kit comes with a convenient carrying case to hold your hand held meter, test plugs patch cords, clips, and test probes in neat order. Patch cords are highly durable and flexible.

FT Test Kits can be ordered with your selected quantities of test plugs, patch cords, clips, and test probes from the table below.

To order FT test kit as shown with one of each item listed below contact your local ABB representative for a quotation.

Ordering number for this kit is 9688A68G18.

| Complete FT Test Kit                                            |               | 9688A68G18    |
|-----------------------------------------------------------------|---------------|---------------|
| RED 12 Year warranty Bag                                        | Rated voltage | Rated current |
| 1 Red safety patch Cord, 6 FT. Long, with retractible sleeve    | 600 V         | 32A           |
| 1 Black safety patch Cord, 6 FT. Long, with retractible sleeves | 600 V         | 32A           |
| 1 Red, 10 FT. UTP Cable with RJ-45 Male connector at both ends  | CAT 5         | CAT 5         |
| 1 Red Plug on probe                                             | 1000V         | 10A           |
| 1 Black Plug on probe                                           | 1000V         | 10A           |
| 1 Red Plug on Clip, Alligator Type                              | 1000V         | 32A           |
| 1 Black Plug on Clip, Alligator Type                            | 1000V         | 32A           |
| FT Separate Source Test Plug                                    | 600V          | 30A           |
| Single Series Test Plug                                         | 600V          | 30A           |