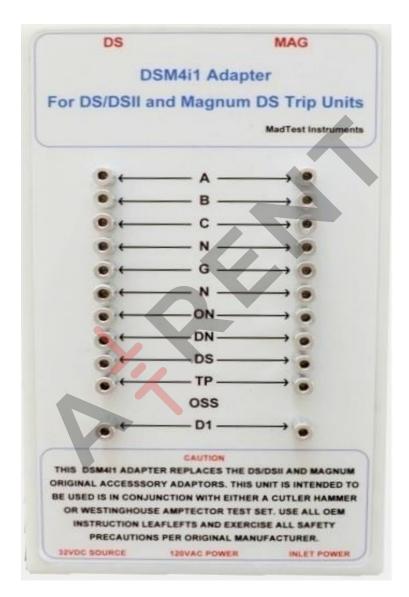

## INTRODUCING THE DSM4i1 DS MAGNUM 4 IN 1 ADAPTER, 4 FUNCTIONS 1 DEVICE.

The DSM4i1 adapter is an alternative adapter option that replaces the need for both the 8779C02G03 DS/DSII and 8779C02G04 Magnum adapters. The unit also offers a 32VDC power supply to replace the auxiliary power module for DIGITRIP trip units, we have also supplied a standard 120VAC outlet for the Amptector test set power need. At Madison Testing, we have always listened to our customers, and over the years we had more request to find OEM Magnum adapters than we could produce from the secondary market. The DSM4i1 was created to fill that need. Our main goal was to develop an adapter that addressed different families of trip units in an all in one device, and as well to redesign the connectors that plug into the trip units. We felt there was that there was audience that could use this adapter knowing our customers still owned the original base Amptector test sets. We designed the boxes out of nylon with ¼ inch walls for strength and incorporated an internal 32VDC power supply to support the MAG function, and to provide optional site power for an Optimzer or Digitrip trip units. We added a rear slide clip for hanging the adapter in the air or it can be set on a table while testing. We use a standard 120VAC- 10 foot power cable for simplicity. The individual whips are assembled with military grade connectors. The DSM4i1 is sold with a 1520 Pelican case to ensure the adapter's longevity. We will offer a 2 year parts and repair warranty.

<complex-block>

We offer the adapter with a black or yellow case.

The test set comes with the following accessories:

DS/DSII 9 pin connector 4 feet in length flexed umbilical cord. MAGNUM 14 pin connector 4 feet in length flexed umbilical cord. 2 pin auxiliary power module connector 6 feet in length flexed umbilical cord. 120VAC power cord 10 feet in length. DSM4I1 base unit. Pelican case 1520 with optional yellow and black choice. Operating manual.