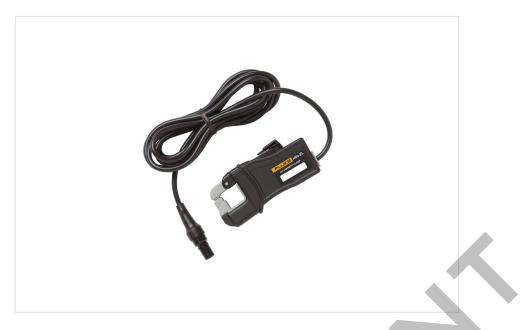

# Product overview: Fluke 17XX i40s-EL Clamp-on Current Transformers

The Fluke i40s-EL Current Clamp-on Transformer is used for low current measurement; suitable for making measurements up to 40A, and also measures accurately on 1A and 5A secondary current transformers. The i40s-EL jaw is capable of being clamped on current conductors up to 15mm in diameter.

#### FLUKE-17XX i40s-EL

40A Clamp-on Current Transformer