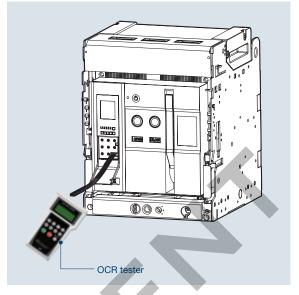

## **OCR Tester [OT]**

- It is a device which can test for the operation of Trip Relay under no power condition.
- 1. Maximum 17 times the rated current can be inputted.
- 2. It is possible to enter the current value and phase on each of R/S/T/N
- 3. Frequency is adjustable.
- 4. It is able to test for long time delay/ short time delay/instantaneous/ground fault.