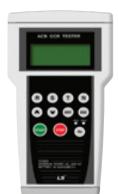

## **OCR Tester [OT]**

- It is a device which can test for the operation of Trip Relay under no power condition.
- 1. Maximum 17 times the rated current can be inputted.
- 2. It is possible to enter the current value and phase on each of R/S/T/N
- 3. Frequency is adjustable.
- 4. It is able to test for long time delay/ short time delay/instantaneous/ground fault.

## Configuration

| RSTN       | R, S, T, N phase signal input  |
|------------|--------------------------------|
|            | Increase/Decrease signal input |
| ENT. ESC   | Signal setting/Delete          |
| START STOP | Waveform generation/Stop       |
| SOHZ GOHZ  | Select frequency               |