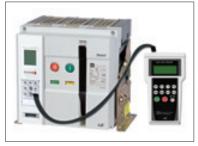

## **OCR Tester [OT]**

- It is a device which can test for the operation of Trip Relay under no power condition.
- 1. Maximum 17 times the rated current can be inputted.
- 2. It is possible to enter the current value and phase on each of R/S/T/N
- 3. Frequency is adjustable.
- 4. It is able to test for long time delay/ short time delay/instantaneous/ground fault.