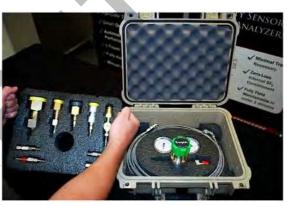

## 973-SF6 Analyzer Fittings Kit

| Model            | Description                                             |
|------------------|---------------------------------------------------------|
|                  |                                                         |
| SF6 Fittings Kit | 973-SF6 Analyzer Fittings Kit Includes the              |
|                  | Following Items:                                        |
|                  | - DN 8                                                  |
|                  | - DN 20                                                 |
|                  | - Malmquist                                             |
|                  | - Aero Quip                                             |
|                  | - CGA 590                                               |
|                  | - QC4                                                   |
|                  | - ¼" Flare                                              |
|                  | - %" Flare                                              |
|                  | - ¼" NPT                                                |
|                  | - ¼" Swage                                              |
|                  | - Top-Up for Regulator                                  |
|                  | - Regulator                                             |
|                  | <ul> <li>6m steel-braid-armored FEP sampling</li> </ul> |
|                  | tube with quick connect fittings (3, 6,                 |
|                  | 12m lengths available)                                  |
|                  | - Carrying case for transport, storage and              |
|                  | field use with custom foam                              |
|                  | - Dimensions:14x6x12IN                                  |
|                  | - Weight: 14lbs/6.35kg                                  |