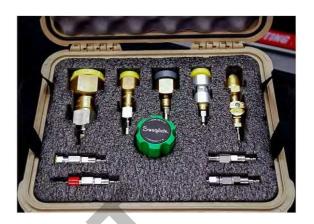

## 973-SF6 Analyzer Fittings Kit

| Model            | Description                                             |
|------------------|---------------------------------------------------------|
|                  |                                                         |
| SF6 Fittings Kit | 973-SF6 Analyzer Fittings Kit Includes the              |
|                  | Following Items:                                        |
|                  | - DN 8                                                  |
|                  | - DN 20                                                 |
|                  | - Malmquist                                             |
|                  | - Aero Quip                                             |
|                  | - CGA 590                                               |
|                  | - QC4                                                   |
|                  | - ¼" Flare                                              |
|                  | - %" Flare                                              |
|                  | - ¼" NPT                                                |
|                  | - ¼" Swage                                              |
|                  | - Top-Up for Regulator                                  |
|                  | - Regulator                                             |
|                  | <ul> <li>6m steel-braid-armored FEP sampling</li> </ul> |
|                  | tube with quick connect fittings (3, 6,                 |
|                  | 12m lengths available)                                  |
|                  | - Carrying case for transport, storage and              |
|                  | field use with custom foam                              |
|                  | - Dimensions:14x6x12IN                                  |
|                  | - Weight: 14lbs/6.35kg                                  |