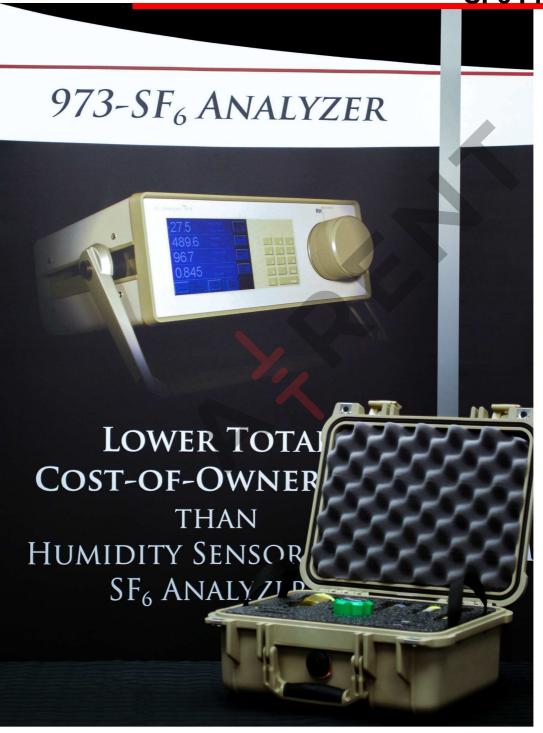

SF6 Fittings Kit

The RH Systems 973-SF6 Analyzer Fittings Kit was designed to keep all of the necessary fittings organized and readily accessible for use in the field

The lightweight transport case is designed exclusively to accompany the RHS Systems 973-SF6 Analyzer.

With a wide variety of adapters to choose from, The Fittings Kit allows the technician to effectively and accurately collect gas samples.

The fittings kit can be customized upon request.

## 973-SF6 Analyzer Fittings Kit

| Model            | Description                                             |
|------------------|---------------------------------------------------------|
|                  |                                                         |
| SF6 Fittings Kit | 973-SF6 Analyzer Fittings Kit Includes the              |
|                  | Following Items:                                        |
|                  | - DN 8                                                  |
|                  | - DN 20                                                 |
|                  | - Malmquist                                             |
|                  | - Aero Quip                                             |
|                  | - CGA 590                                               |
|                  | - QC4                                                   |
|                  | - ¼" Flare                                              |
|                  | - %" Flare                                              |
|                  | - ¼" NPT                                                |
|                  | - ¼" Swage                                              |
|                  | - Top-Up for Regulator                                  |
|                  | - Regulator                                             |
|                  | <ul> <li>6m steel-braid-armored FEP sampling</li> </ul> |
|                  | tube with quick connect fittings (3, 6,                 |
|                  | 12m lengths available)                                  |
|                  | - Carrying case for transport, storage and              |
|                  | field use with custom foam                              |
|                  | - Dimensions:14x6x12IN                                  |
|                  | - Weight: 14lbs/6.35kg                                  |