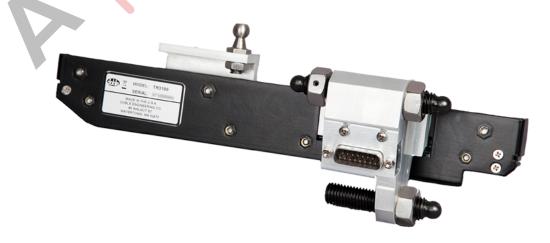

## DIGITAL LINEAR MOTION TRANSDUCER

The TR3189 Motion Transducer provides Doble's famous high-accuracy, high-precision, digital motion measurement in a transducer package custom-designed for the ABB HMB 4/8 family of circuit breaker operating mechanisms.

## **Features:**

- Installs in minutes, with no adapters or modifications
- Provides direct capture of the breaker's true linear motion
- Designed to ABB factory specifications
- No scaling or translation required
- Use with Doble circuit breaker test instruments

## TR3189 Technical Specifications:

Measurement Resolution: 0.00125"(0.03175mm)

**Accuracy:**  $\pm 0.1\%$  of value  $\pm 0.01$ " max error

Velocity: 50 ft/sec (15 m/s) max

Acceleration: 1200g for 50µs max