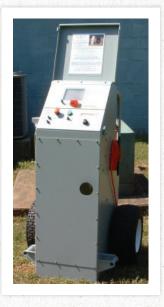

## XF Series Portable Arc Reflection System Portable Combination TDR Thumper

**Hipot Sectionalizer** 

## **Description:**

The VON XF Series is a portable combination TDR, thumper hipot sectionalizer available with monochrome or color displays. It offers the highest joule ratings for portable equipment in the industry, provides durable all weather operations and comes equipped with wide wheels for ease, mobility and stability.